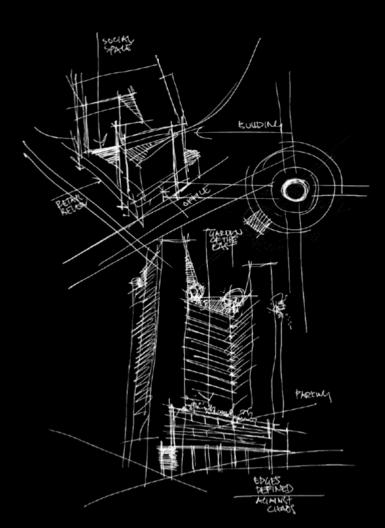

### The architect speaks about his art

The process of design began with due consolidation to contextual constraints such as site condition, local climate, culture, social norms and prevailing values, and eventual formulation into an embryonic three-dimensional solution. The hectic and chaotic growth of the four hundred year old Dhaka city has an inherent mechanism via which it sustains itself-a multi use commercial complex strategically positioned at an important iunction should endorse that history while celebrating the endeavor that lead to its growth. The juxtaposed forms of the commercial tower are derived from the cardinal and site axes while the placement of the shopping arcade and the commercial office spaces facilitates the existing traffic pattern.Commercial entry is strategically located at the north while the other at the south matches the existing traffic pattern. The edges created by the resulting juxtaposition conform to an inherent order much like the city itself. The outer surface of the complex was duly maximized to exploit daylight while minimizing energy demand.

The design culminates into a glass-structure mass that makes an absolute sweep across the sky ending in substantially glass-edged silhouettes. Volumes of masses that form a coherent whole despite the differential function and physical modulation attempts to characterize the statement of a prestigious edifice – Gulshan Center Point. As a whole, the complex buildings have been carefully sited to optimize ease of access, parking and entry. The design utilizes a universal grid and modular planning, consolidates core services and optimizes building support system and floor slabs to achieve a higher 'net to gross' ratio, thereby reducing the overall building area and volume. This promotes maximum flexibility and results in lowered maintenance and operation costs.