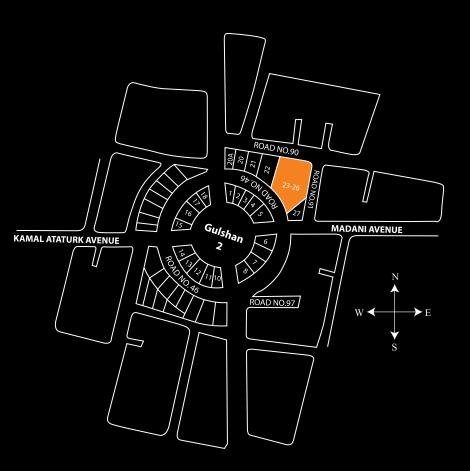

#### Location

Project Office: Plto # 23-26, Gulshan Circle-2 Dhaka-1212

Sales Office: United CENTER, House # NW(J)-6 Road # 51, Gulshan-2, Dhaka-1212 Tel: (8802) 9861000 Fax: (8802) 989 3445 info@united.com.bd, www.united.com.bd